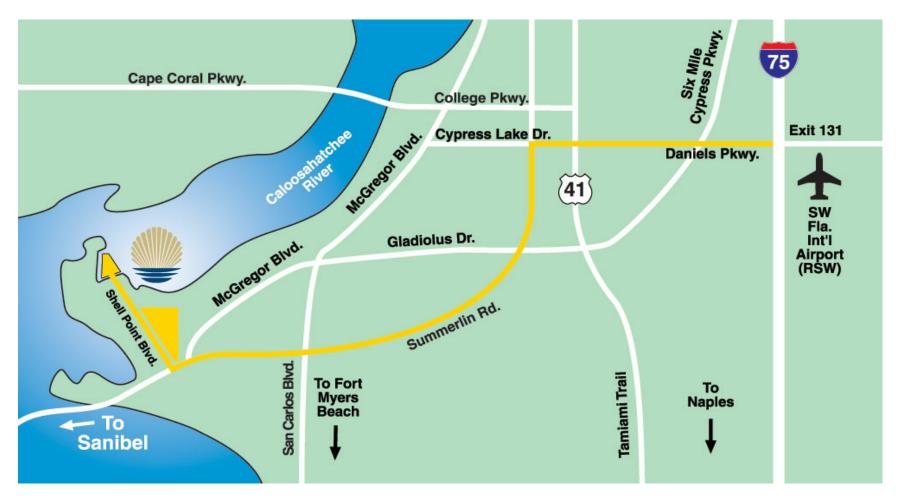

## **Shell Point Map – Driving Direction**

Shell Point Retirement Community 15101 Shell Point Blvd. - Fort Myers, FL 33908 (239) 466-1131 or 1-800-780-1131

## **Directions to Shell Point**

**From I-75/Airport:** Take exit 131 (Daniels Parkway) west for about 5.5 miles, then turn left on Summerlin Road. Follow Summerlin for about 8.5 miles, then look for the Springs Assisted Living Facility on the right. Turn right at Shell Point Blvd.

**From Estero/Naples**: Take US-41 north and turn left at Gladiolus (Lowe's is on the left hand corner). Follow that to Summerlin, and take a left toward Sanibel. Follow Summerlin all the way to the Springs Assisted Living Facility, which turns you right onto Shell Point Blvd.